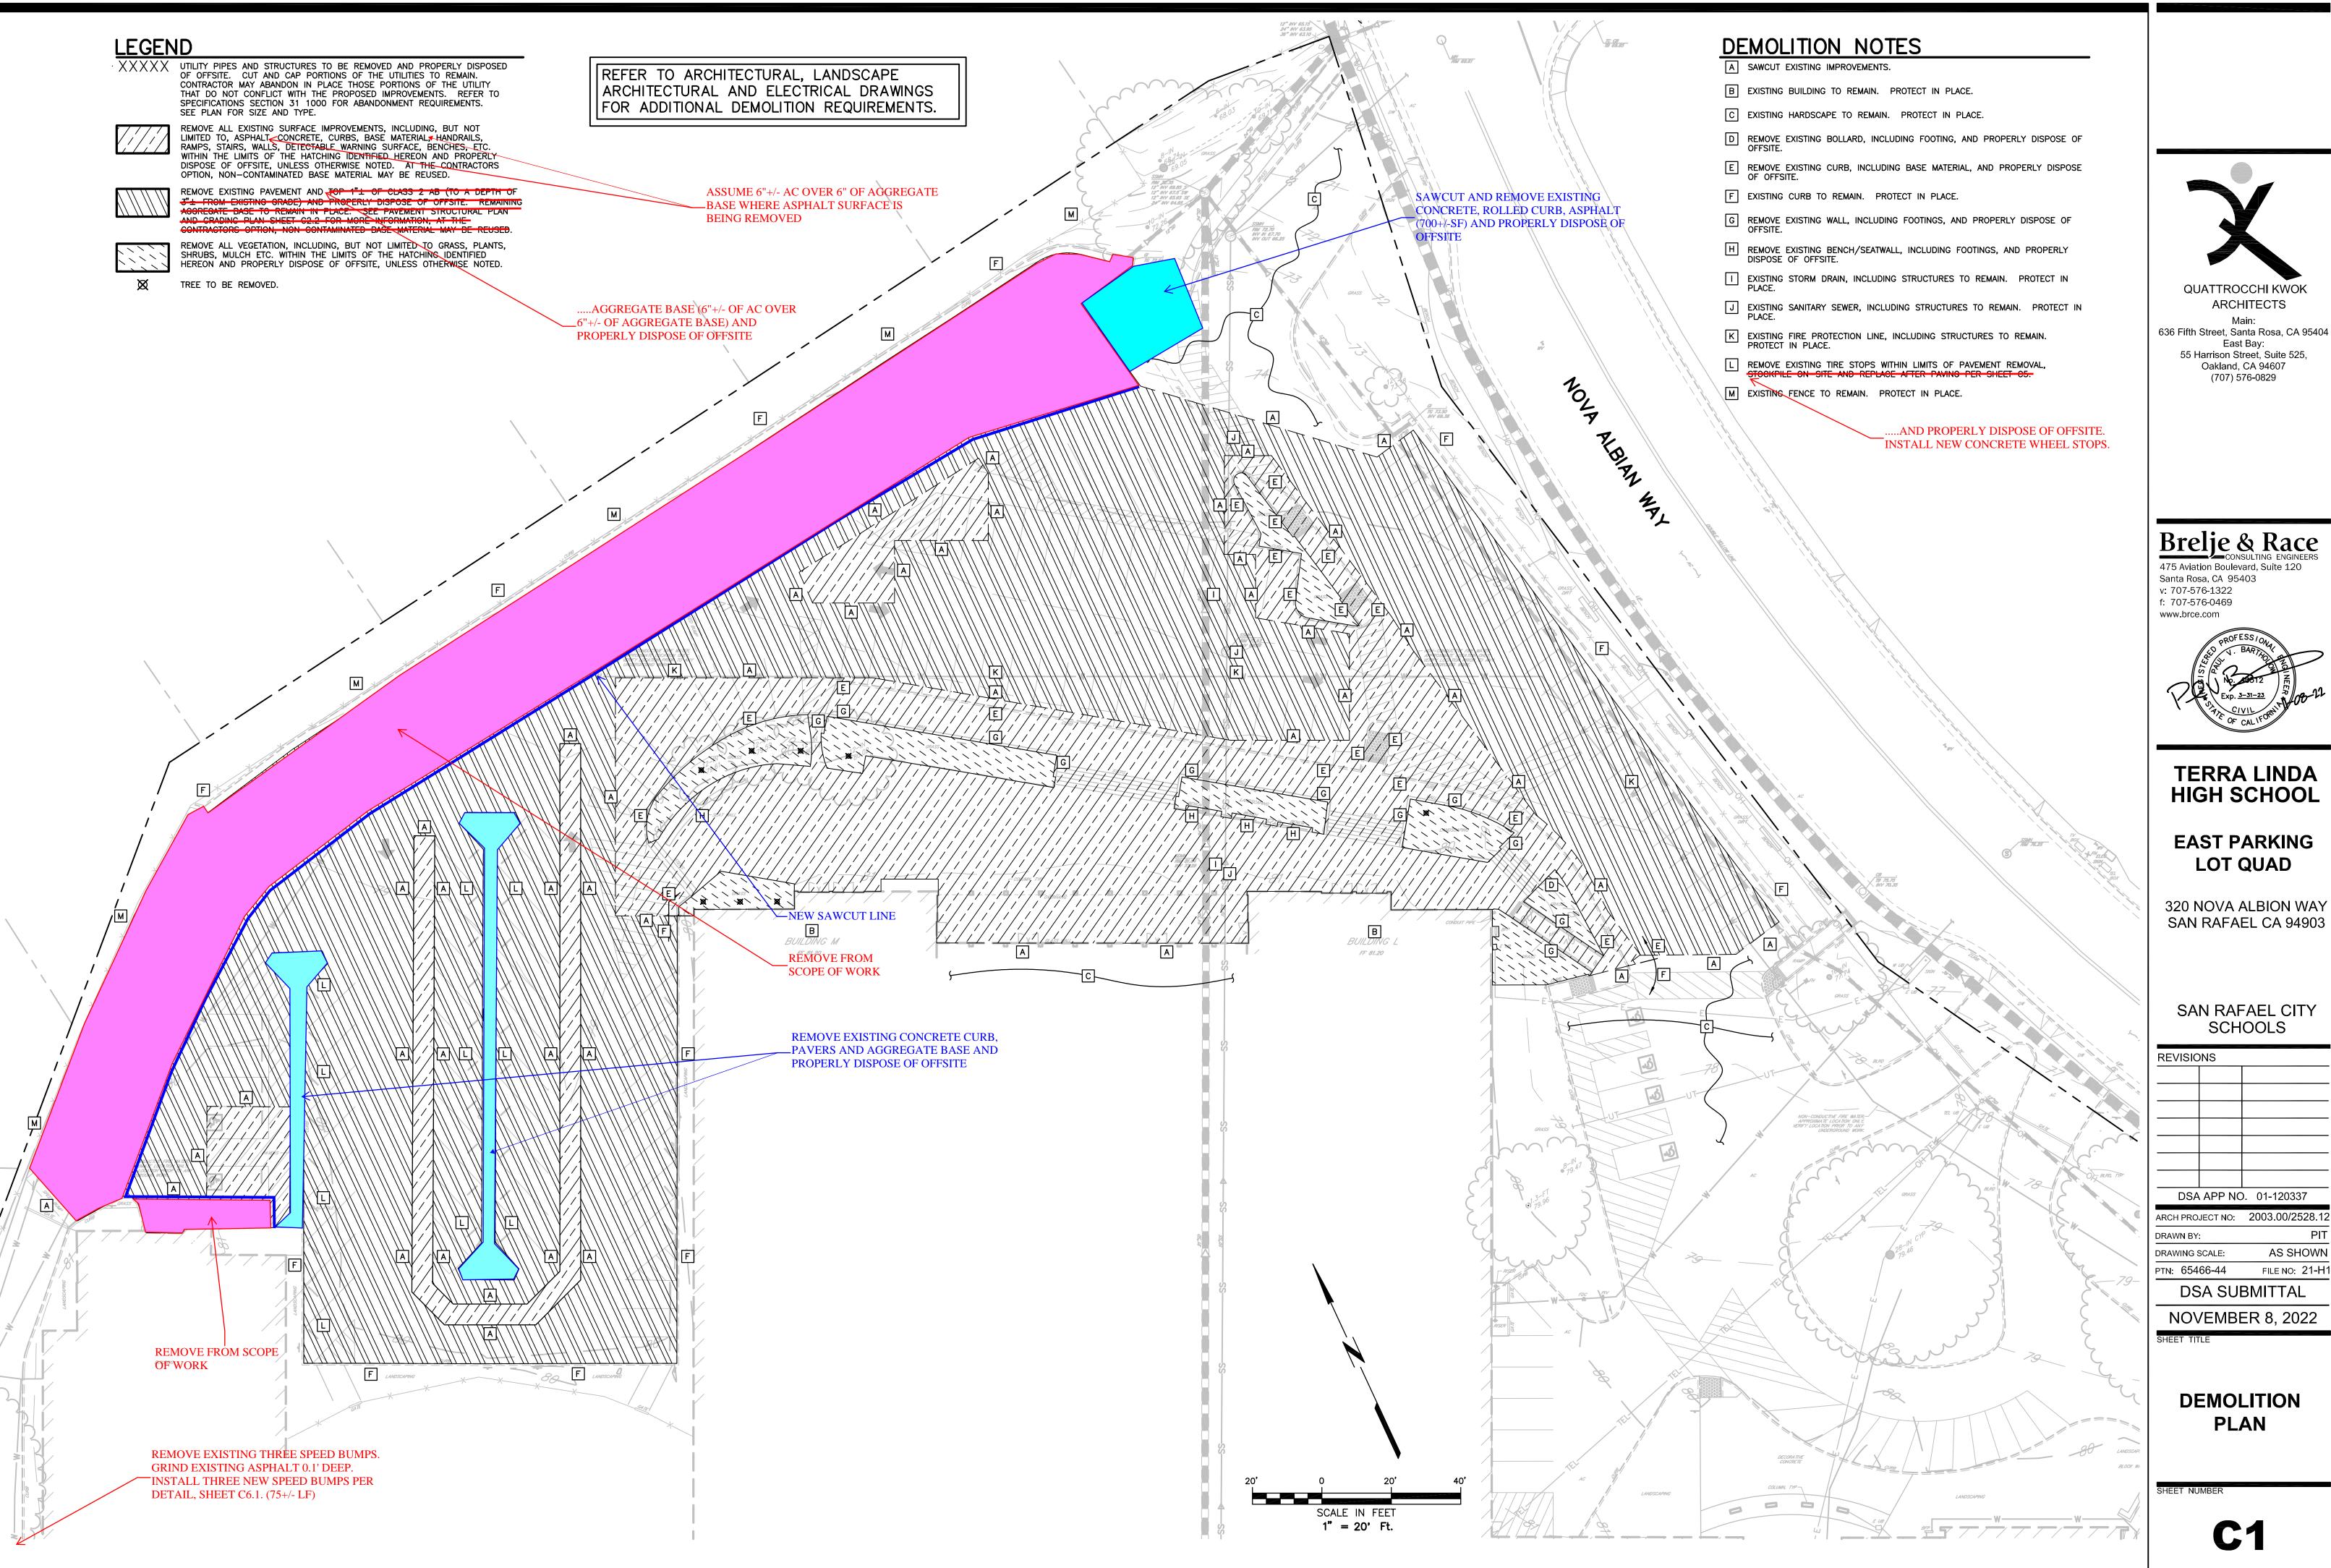

## TERRA LINDA HIGH SCHOOL

**LOT QUAD** 

320 NOVA ALBION WAY SAN RAFAEL CA 94903

SAN RAFAEL CITY

| REVISIONS                       |  |  |  |  |
|---------------------------------|--|--|--|--|
|                                 |  |  |  |  |
|                                 |  |  |  |  |
|                                 |  |  |  |  |
|                                 |  |  |  |  |
|                                 |  |  |  |  |
|                                 |  |  |  |  |
|                                 |  |  |  |  |
| DSA APP NO. 01-120337           |  |  |  |  |
| ARCH PROJECT NO: 2003.00/2528.1 |  |  |  |  |

AS SHOWN

DSA SUBMITTAL

NOVEMBER 8, 2022

**DEMOLITION** 

QUATTROCCHI KWOK ARCHITECTS

636 Fifth Street, Santa Rosa, CA 95404 East Bay: 55 Harrison Street, Suite 525,

Oakland, CA 94607 (707) 576-0829