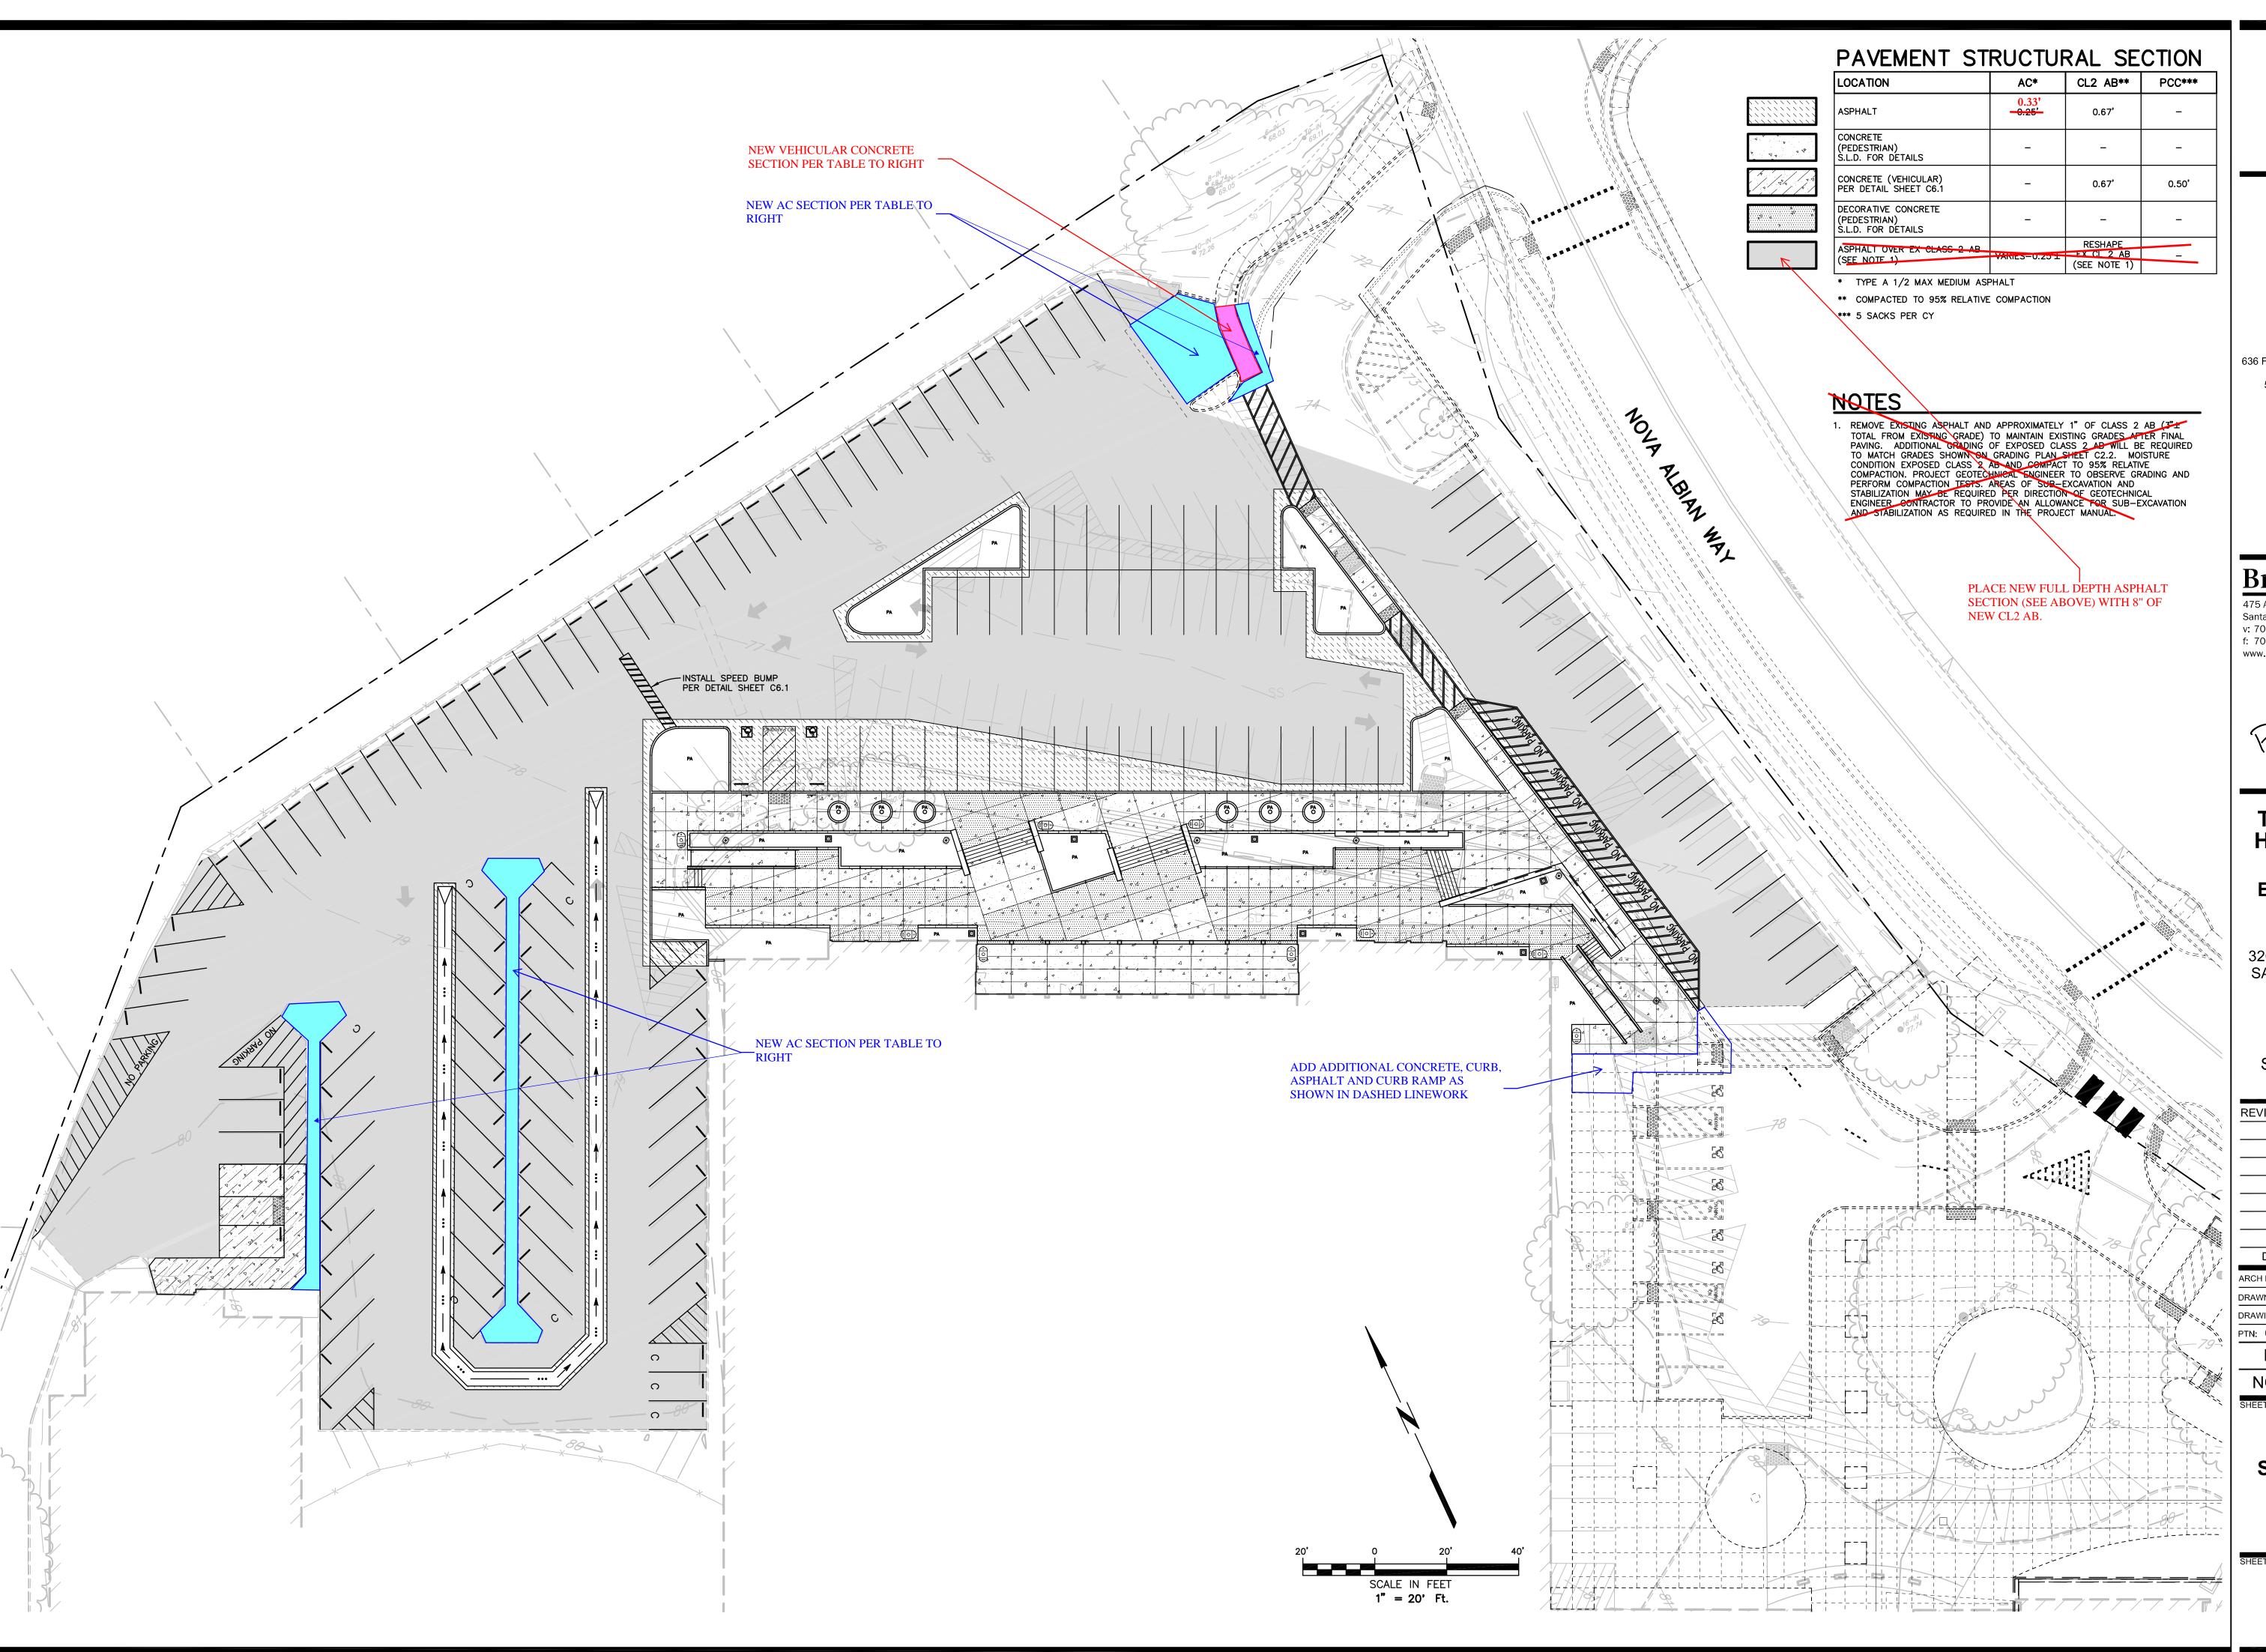

## TERRA LINDA HIGH SCHOOL

EAST PARKING LOT QUAD

320 NOVA ALBION WAY SAN RAFAEL CA 94903

SAN RAFAEL CITY SCHOOLS

| REVISIO   | NS       |                     |
|-----------|----------|---------------------|
|           |          |                     |
|           |          |                     |
|           |          |                     |
|           |          |                     |
|           |          |                     |
|           |          |                     |
|           |          |                     |
|           | A DD NG  | 04.400007           |
| DSA       | APP NC   | D. 01-120337        |
| ARCH PRO  | JECT NO: | 2003.00/2528.12     |
| DRAWN BY: |          | PIT                 |
|           |          | A C. CL I C) A (A I |

DRAWN BY: PIT
DRAWING SCALE: AS SHOWN
PTN: 65466-44 FILE NO: 21-H1

DSA SUBMITTAL

NOVEMBER 8, 2022

PAVEMENT STRUCTURAL SECTION PLAN

SHEET NUMBE

**C4**